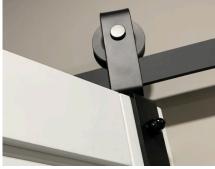

## Bifold Barn Door Hardware Kits

Acme has given new life to the traditional bifold doors by developing a system which incorporates the aesthetics of a barn door but with the functionality of a bifold system.

## **Features & Benefits**

- Bifold system does not require extra wall space as the entire track slides within the opening
- This gives your room a major design upgrade while incorporating function and space savings
- Kit includes two steel barn door hangers and 48" or 78-3/4" track, finished in matte black
- 48" Track is compatible with (×2) 12", (×2) 15", and (×2) 18" wide door slabs
- 78-3/4" Track is compatible with (×4) 12", (×4) 15", and (×4) 18" wide door slabs
- Doors sold separately