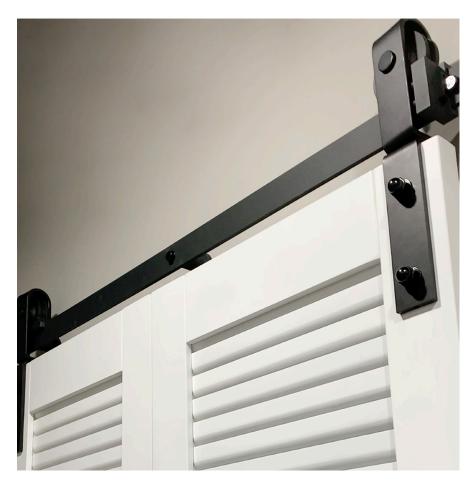

## Bifold Barn Door Hardware Kits

Acme has given new life to the traditional bifold doors by developing a system which incorporates the aesthetics of a barn door but with the functionality of a bifold system.

## **Features & Benefits**

- Bifold system does not require extra wall space as the entire track slides within the opening
- This gives your room a major design upgrade while incorporating function and space savings
- Kit includes two steel barn door hangers and 48" or 78-3/4" track, finished in matte black
- 48" Track is compatible with (×2) 12", (×2) 15", and (×2) 18" wide door slabs
- 78-3/4" Track is compatible with (×4) 12", (×4) 15", and (×4) 18" wide door slabs
- Doors sold separately