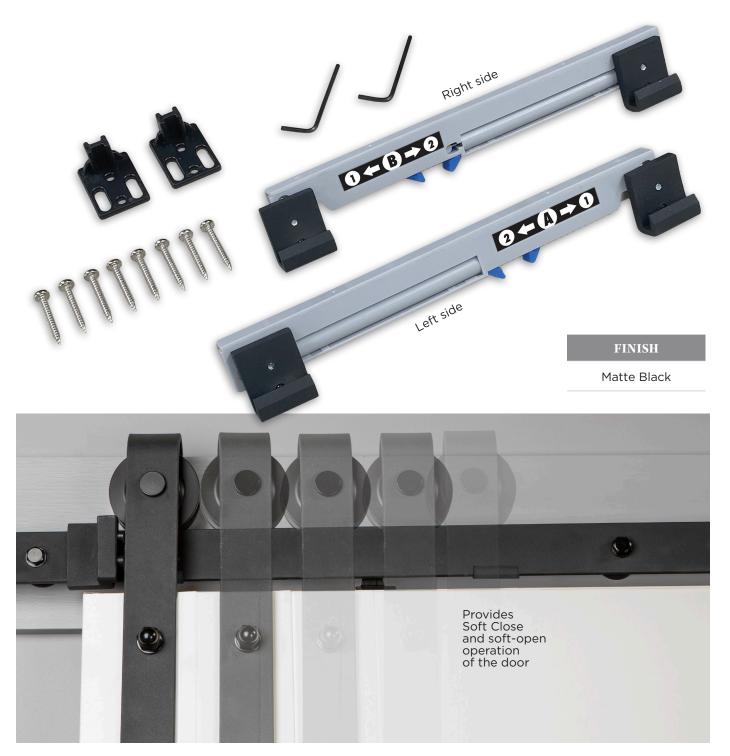

## EASY CLIP™ SOFT CLOSE HARDWARE

This hardware is designed to be mounted to the back of an existing Barn Door flat track. The left and right sided hardware are each mounted at the ends of the track to provide soft close and soft open operation of the door.

- Low profile attachment is concealed behind the track and does not affect the look of your hardware
- Kit includes 2 Easy Clip Soft Close attachments for both ends of your track to open and close quietly and effortlessly
- Installs in minutes to most flat track barn door kits.
- Mounts directly to your previously installed hardware
- On 18" Biparting doors, the Easy Clip Mechanism can only be used to ether soft open or soft close