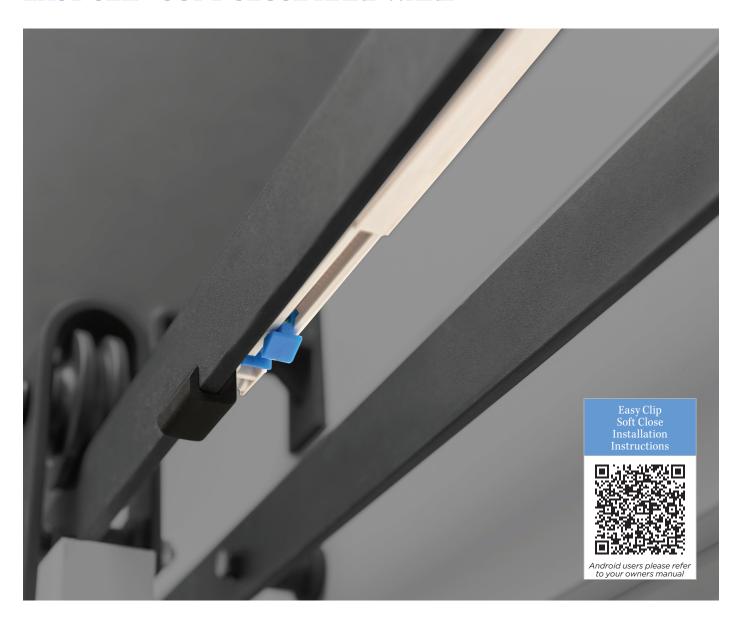

## EASY CLIP™ SOFT CLOSE HARDWARE

This hardware is designed to be mounted to the back of an existing Barn Door flat track. The left and right sided hardware are each mounted at the ends of the track to provide soft close and soft open operation of the door.

- Low profile attachment is concealed behind the track and does not affect the look of your hardware
- Kit includes 2 Easy Clip Soft Close attachments for both ends of your track to open and close quietly and effortlessly
- Installs in minutes to most flat track barn door kits.
- Mounts directly to your previously installed hardware
- On 18" Biparting doors, the Easy Clip Mechanism can only be used to ether soft open or soft close